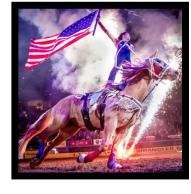

### 3 Action Packed Performances

Friday, April 26, 2024 Saturday, April 27, 2024 Sunday, April 28, 2024 This event is a thrilling experience for the whole family and attracts over 15,000 fans. All three events sell out well in advance each year and draw wide spread of media attention. This long standing rodeo continues to draw the finest athletes, performers and world class entertainment year after year.