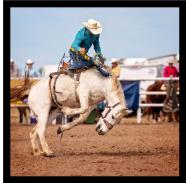

### 3 Action Packed Performances

Friday, April 26, 2024 Saturday, April 27, 2024 Sunday, April 28, 2024 This event is a thrilling experience for the whole family and attracts over 15,000 fans. All three events sell out well in advance each year and draw wide spread of media attention. This long standing rodeo continues to draw the finest athletes, performers and world class entertainment year after year.