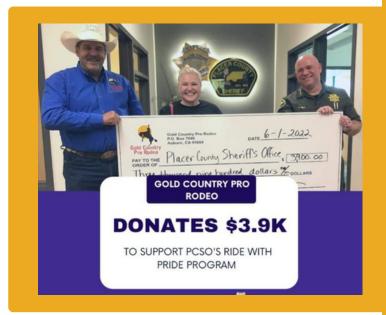

### **BENEFITTING THE** COMMUNITY

The Gold Country Pro Rodeo Committee is committed to our community. Many of us were born and raised here in Auburn and we want to reinvest in our youth and many other programs in the area.

#### **PROCEEDS BENEFIT**

- Heartfull Ministries
- Knights of Columbus
- Placer High School
- Placer SPCA
- Rodeo Queen Program

- Placer Jr Hillmen Football and Cheer
- 49er Lions Club
- Placer Band Boosters
- Placer County Youth Ride with Pride Program
- Placer Boys & Girls Club
   Gold Country Fairgrounds
  - Crime Victims United Scholar Fund