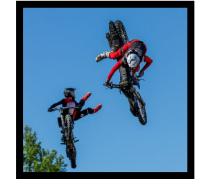

### 3 Action Packed Performances

Friday, April 26, 2024 Saturday, April 27, 2024 Sunday, April 28, 2024 This event is a thrilling experience for the whole family and attracts over 15,000 fans. All three events sell out well in advance each year and draw wide spread of media attention. This long standing rodeo continues to draw the finest athletes, performers and world class entertainment year after year.