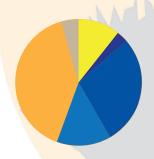

### AVERAGE FAN AGE

| 3-12  | . <b>12</b> % |
|-------|---------------|
| 13-18 |               |
|       | 22.75%        |

25-40......19.25% 41-55.....37% 56+.....5%

**ANNUAL WEBSITE VISITS** 

786,927